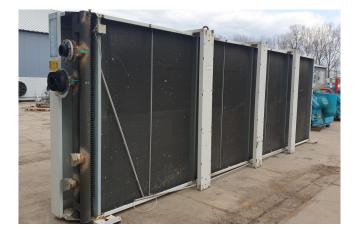

### **Specifications**

| Brand            | Lu-Ve               |
|------------------|---------------------|
| Туре             | SVLS 432A           |
| Product type     | Drycooler           |
| kW               | 342,0               |
| Number of Fans   | 8                   |
| RPM of the Fans  | 880/660             |
| Refrigerant      | Glycol              |
| Air Flow in m³/h | 106.400             |
| diameter fans Ø  | 800 mm              |
| Surface (m2)     | 788,8               |
| Tube volume      | 132 dm <sup>3</sup> |
| Sizes            | 6880x2350x1030 mm   |
|                  | (LxWxH)             |
| Weight           | 1210 kg.            |
| Stock            | 1                   |
|                  |                     |

#### Used Lu-Ve SVLS 432A

Used Lu-Ve SVLS 432A drycooler complete with 8 Ziehl-Abegg fans 50 Hz - 2,0/1,25 kW - 880/660 RPM with a diameter of 800 mm and a total airflow of 106.400 m<sup>3</sup>/h. Capacity based at Delta.