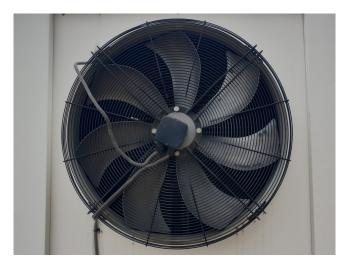

### Lu-Ve SVLS 432A

#### Used Lu-Ve SVLS 432A

Used Lu-Ve SVLS 432A drycooler complete with 8 Ziehl-Abegg fans 50 Hz - 2,0/1,25 kW - 880/660 RPM with a diameter of 800 mm and a total airflow of 106.400 m<sup>3</sup>/h. Capacity based at Delta.