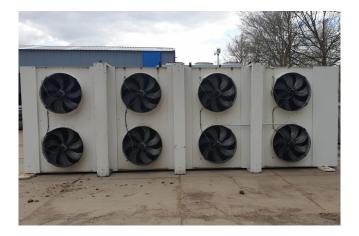

### **Specifications**

| Brand            | Lu-Ve               |
|------------------|---------------------|
| Туре             | SVLS 432A           |
| Product type     | Drycooler           |
| kW               | 342,0               |
| Number of Fans   | 8                   |
| RPM of the Fans  | 880/660             |
| Refrigerant      | Glycol              |
| Air Flow in m³/h | 106.400             |
| diameter fans Ø  | 800 mm              |
| Surface (m2)     | 788,8               |
| Tube volume      | 132 dm <sup>3</sup> |
| Sizes            | 6880x2350x1030 mm   |
|                  | (LxWxH)             |
| Weight           | 1210 kg.            |
| Stock            | 1                   |
|                  |                     |

#### Used Lu-Ve SVLS 432A

Used Lu-Ve SVLS 432A drycooler complete with 8 Ziehl-Abegg fans 50 Hz - 2,0/1,25 kW - 880/660 RPM with a diameter of 800 mm and a total airflow of 106.400 m<sup>3</sup>/h. Capacity based at Delta.