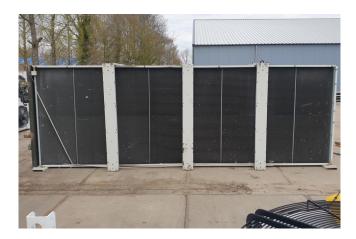

### **Specifications**

| Brand            | Lu-Ve               |
|------------------|---------------------|
| Туре             | SVLS 432A           |
| Product type     | Drycooler           |
| kW               | 342,0               |
| Number of Fans   | 8                   |
| RPM of the Fans  | 880/660             |
| Refrigerant      | Glycol              |
| Air Flow in m³/h | 106.400             |
| diameter fans Ø  | 800 mm              |
| Surface (m2)     | 788,8               |
| Tube volume      | 132 dm <sup>3</sup> |
| Sizes            | 6880x2350x1030 mm   |
|                  | (LxWxH)             |
| Weight           | 1210 kg.            |
| Stock            | 1                   |
|                  |                     |

#### Used Lu-Ve SVLS 432A

Used Lu-Ve SVLS 432A drycooler complete with 8 Ziehl-Abegg fans 50 Hz - 2,0/1,25 kW - 880/660 RPM with a diameter of 800 mm and a total airflow of 106.400 m<sup>3</sup>/h. Capacity based at Delta.