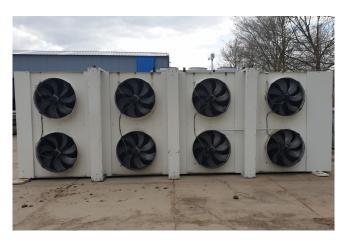

### **Specifications**

| Brand            | Lu-Ve               |
|------------------|---------------------|
| Туре             | SVLS 432A           |
| Product type     | Drycooler           |
| kW               | 342,0               |
| Number of Fans   | 8                   |
| RPM of the Fans  | 880/660             |
| Refrigerant      | Glycol              |
| Air Flow in m³/h | 106.400             |
| diameter fans Ø  | 800 mm              |
| Surface (m2)     | 788,8               |
| Tube volume      | 132 dm <sup>3</sup> |
| Sizes            | 6880x2350x1030 mm   |
|                  | (LxWxH)             |
| Weight           | 1210 kg.            |
| Stock            | 1                   |
|                  |                     |

#### Used Lu-Ve SVLS 432A

Used Lu-Ve SVLS 432A drycooler complete with 8 Ziehl-Abegg fans 50 Hz - 2,0/1,25 kW - 880/660 RPM with a diameter of 800 mm and a total airflow of 106.400 m<sup>3</sup>/h. Capacity based at Delta.