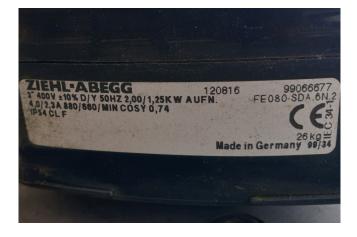

#### Used Lu-Ve SVLS 432A

Used Lu-Ve SVLS 432A drycooler complete with 8 Ziehl-Abegg fans 50 Hz - 2,0/1,25 kW - 880/660 RPM with a diameter of 800 mm and a total airflow of 106.400 m<sup>3</sup>/h. Capacity based at Delta.